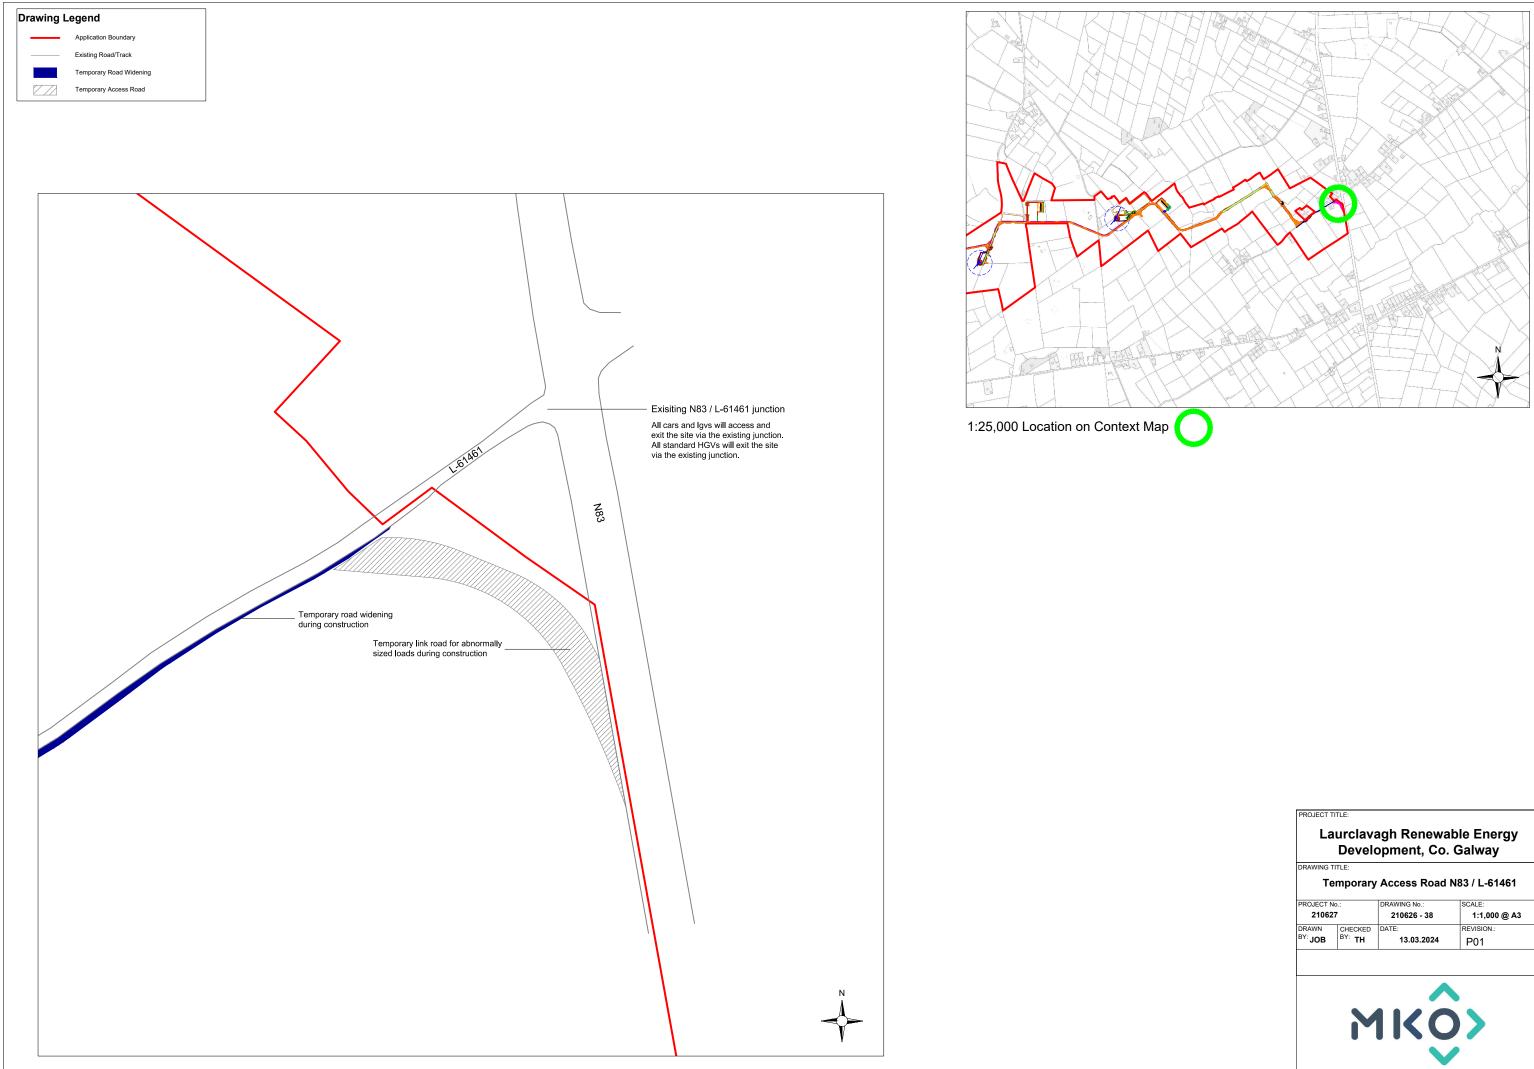

| PROJECT | TITI | - |
|---------|------|---|
| PROJECT | 1111 | E |

| PROJECT No.:       |                   | DRAWING No.: | SCALE:       |  |
|--------------------|-------------------|--------------|--------------|--|
| 210627             |                   | 210626 - 38  | 1:1,000 @ A3 |  |
| DRAWN              | CHECKED           | DATE:        | REVISION .:  |  |
| <sup>BY:</sup> JOB | <sup>BY:</sup> TH | 13.03.2024   | P01          |  |
|                    |                   |              |              |  |

1:25,000 Location on Context Map

| PROJECT | TITLE |
|---------|-------|

## Laurclavagh Renewable Energy Development, Co. Galway