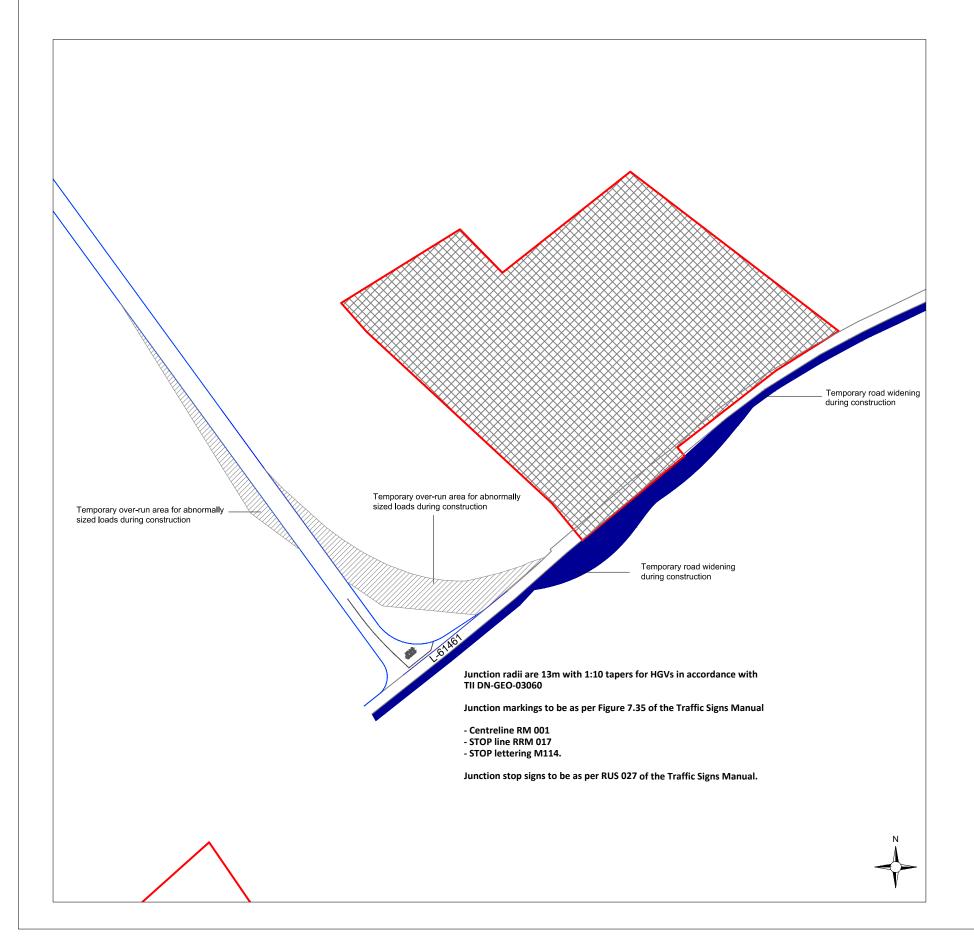

## Laurclavagh Renewable Energy Development, Co. Galway

## Proposed access junction off the L-61461

| PROJECT No.:       |                   | DRAWING No.: | SCALE:       |  |
|--------------------|-------------------|--------------|--------------|--|
| 210627             |                   | 210626 - 39  | 1:1,000 @ A3 |  |
| DRAWN              | CHECKED           | DATE:        | REVISION .:  |  |
| <sup>BY:</sup> JOB | <sup>BY:</sup> TH | 13.03.2024   | P01          |  |
|                    |                   |              |              |  |